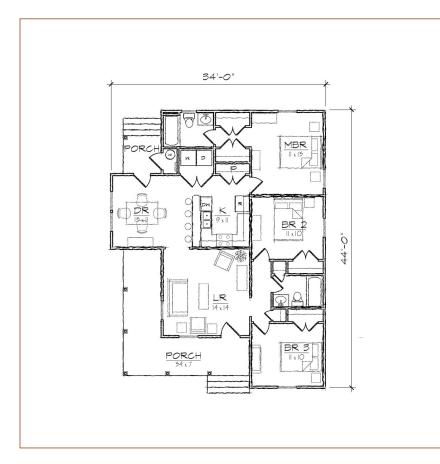

## Winslow I

| square footage 1128 sq ft      |
|--------------------------------|
| bedrooms 3                     |
| bathrooms 2                    |
| stories 1                      |
| width                          |
| depth 44' 0"                   |
| 1st floor ceiling height 9' 0" |
| roof pitch                     |

This single story Folk Victorian style house of 1128 square feet features a spacious living room, separate dining area and a private master bedroom suite with double closets. This open floor plan includes a total of three bedrooms, two full bathrooms, laundry area and centralized U- shaped kitchen with a breakfast bar that opens to the dining room. The historically inspired exterior offers a double gable roof with a side gable, wrap around front porch, covered rear porch, and exterior storage room. This design is ideal for a corner lot.