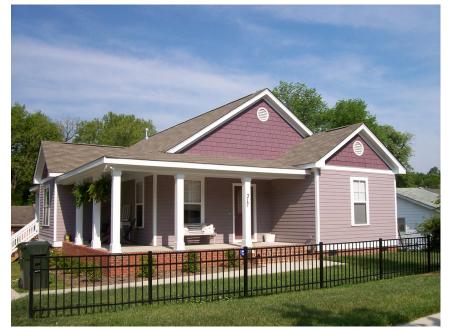

## Winslow I

| square footage 1128 sq ft      |
|--------------------------------|
| bedrooms 3                     |
| bathrooms 2                    |
| stories 1                      |
| width                          |
| depth 44' 0"                   |
| 1st floor ceiling height 9' 0" |
| roof pitch                     |

This single story Folk Victorian style house of 1128 square feet features a spacious living room, separate dining area and a private master bedroom suite with double closets. This open floor plan includes a total of three bedrooms, two full bathrooms, laundry area and centralized U- shaped kitchen with a breakfast bar that opens to the dining room. The historically inspired exterior offers a double gable roof with a side gable, wrap around front porch, covered rear porch, and exterior storage room. This design is ideal for a corner lot.